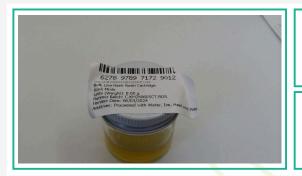

### **Kush Mints Cartridge**

Concentrates & Extracts, Live Rosin, Ice/Water METHOD OF EXTRACTION: ICE & WATER

IAS Laboratories

Level One Labs

mple Results

922,4738

24G0405-03 (Heavy Metals) Lab ID:

GD Analyst Initials: Report Expires

August 25, 2024

Sample Image

|                                    | Result | Qual | Units | *ADHS Limit | LOQ   |  |
|------------------------------------|--------|------|-------|-------------|-------|--|
| Metals                             |        |      |       |             |       |  |
| Arsenic (As)                       | ND     | Pass | ppm   | 0.4         | 0.001 |  |
| Time Analyzed: 7/23/2024 1:03:31PM |        |      |       |             |       |  |
| Cadmium (Cd)                       | <0.002 | Pass | ppm   | 0.4         | 0.001 |  |
| Time Analyzed: 7/23/2024 1:03:31PM |        |      |       |             |       |  |
| Lead (Pb)                          | <0.002 | Pass | ppm   | 1.0         | 0.001 |  |
| Time Analyzed: 7/23/2024 1:03:31PM |        |      |       |             |       |  |
| Mercury (Hg)                       | 0.02   | Pass | ppm   | 0.2         | 0.001 |  |
| Time Analyzed: 7/23/2024 1:03:31PM |        |      |       |             |       |  |